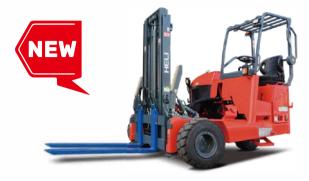

## **Diesel** Forklifts

CPCD50-CU1Y4G3

CQCJ30-KUY3G3

| Item                                    |             | Rough Terrain Forklift      | Truck-mounted forklift |
|-----------------------------------------|-------------|-----------------------------|------------------------|
| Identification                          |             |                             | _                      |
| Series                                  |             | G3                          | G3                     |
| Model                                   |             | CPCD50-CU1Y4G3              | CQCJ30-KUY3G3          |
| Rated capacity                          | lbs         | 11000                       | 6600                   |
| Load center                             | in          | 24                          | 24                     |
| Dimensions                              |             |                             |                        |
| Overall height(overhead guard)          | in          | 100.4                       | 100.4                  |
| Overall length(with fork/whithout fork) | in          | 195.3/147.2                 | 118.3/invalid          |
| Overall width                           | in          | 83.9                        | 92.1                   |
| Min. outside turning radius             | in          | 179.5                       | 122                    |
| Weight                                  | N. I        |                             |                        |
| Total weight                            | lbs         | 19842                       | 6834                   |
| Wheels, Chassis                         |             |                             |                        |
| Tire size (front/rear)                  | in          | 17.5-65-22.5TL/12.5-80-18TL | 27×10-12/27×10-12      |
| Performance                             |             |                             |                        |
| Max. traveling speed(Load/Unloaded)     | mph         | 18.6/19.9                   | 7.46/8.07              |
| Lifting speed, loaded/unloaded          | fpm         | 94.5/102.4                  | 51.2/51.2              |
| Engine mode                             |             | Cummins F3.8                | KUBOTA V2607-CR-EW03   |
| Engine rated power                      | HP/rpm      | 120.7/2200                  | 50.2/2400              |
| Engine rated torque                     | (lb.ft)/rpm | 368.7/1500                  | 128.4/1500             |
| Engine cylinder number                  |             | 4                           | 4                      |