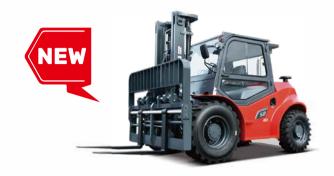

## **Diesel** Forklifts

CPCD50-CU1Y4G3

CQCJ30-KUY3G3

| Item                                    |             | Rough Terrain Forklift      | Truck-mounted forklift |
|-----------------------------------------|-------------|-----------------------------|------------------------|
| Identification                          |             |                             | _                      |
| Series                                  |             | G3                          | G3                     |
| Model                                   |             | CPCD50-CU1Y4G3              | CQCJ30-KUY3G3          |
| Rated capacity                          | lbs         | 11000                       | 6600                   |
| Load center                             | in          | 24                          | 24                     |
| Dimensions                              |             |                             |                        |
| Overall height(overhead guard)          | in          | 100.4                       | 100.4                  |
| Overall length(with fork/whithout fork) | in          | 195.3/147.2                 | 118.3/invalid          |
| Overall width                           | in          | 83.9                        | 92.1                   |
| Min. outside turning radius             | in          | 179.5                       | 122                    |
| Weight                                  | N. I        |                             |                        |
| Total weight                            | lbs         | 19842                       | 6834                   |
| Wheels, Chassis                         |             |                             |                        |
| Tire size (front/rear)                  | in          | 17.5-65-22.5TL/12.5-80-18TL | 27×10-12/27×10-12      |
| Performance                             |             |                             |                        |
| Max. traveling speed(Load/Unloaded)     | mph         | 18.6/19.9                   | 7.46/8.07              |
| Lifting speed, loaded/unloaded          | fpm         | 94.5/102.4                  | 51.2/51.2              |
| Engine mode                             |             | Cummins F3.8                | KUBOTA V2607-CR-EW03   |
| Engine rated power                      | HP/rpm      | 120.7/2200                  | 50.2/2400              |
| Engine rated torque                     | (lb.ft)/rpm | 368.7/1500                  | 128.4/1500             |
| Engine cylinder number                  |             | 4                           | 4                      |